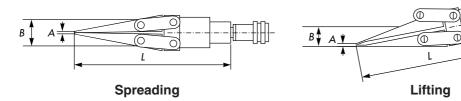

#### Models:

| Туре                                    | Мах. сар. | A<br>mm | B<br>mm | L<br>mm | Max. spread<br>mm | Weight<br>kg | Combined pump | Max.<br>pressure bar |
|-----------------------------------------|-----------|---------|---------|---------|-------------------|--------------|---------------|----------------------|
| Lifting and spreading, two-in-one model |           |         |         |         |                   |              |               |                      |
| 15 TLS                                  | 15 t      | 5       | 40      | 235     | 10                | 4            | single-acting | 700                  |
| 25 TLS                                  | 25 t      | 7       | 40      | 330     | 16                | 8            | double-acting | 700                  |
| 30 TLS                                  | 30 t      | 8       | 40      | 330     | 24                | 7.5          | double-acting | 700                  |
| Model lifting                           |           |         |         |         |                   |              |               |                      |
| 10 TL                                   | 10 t      | 7       | 35      | 235     | 17                | 3            | single-acting | 700                  |
| 20 TL                                   | 20 t      | 8       | 35      | 255     | 23                | 4.5          | single-acting | 700                  |
| Model spreading                         |           |         |         |         |                   |              |               |                      |
| 10 TS                                   | 10 t      | 7       | 35      | 235     | 17                | 3            | single-acting | 700                  |
| 20 TS                                   | 20 t      | 8       | 40      | 255     | 23                | 4.5          | single-acting | 700                  |