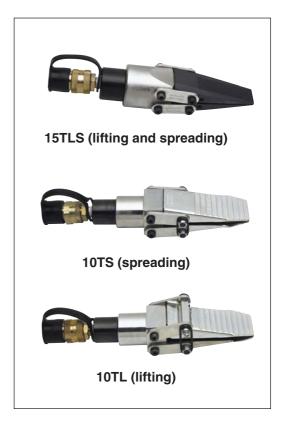

#### Models:

| Туре                                    | Мах. сар. | A<br>mm | B<br>mm | L<br>mm | Max. spread<br>mm | Weight<br>kg | Combined pump | Max.<br>pressure bar |
|-----------------------------------------|-----------|---------|---------|---------|-------------------|--------------|---------------|----------------------|
| Lifting and spreading, two-in-one model |           |         |         |         |                   |              |               |                      |
| 15 TLS                                  | 15 t      | 5       | 40      | 235     | 10                | 4            | single-acting | 700                  |
| 25 TLS                                  | 25 t      | 7       | 40      | 330     | 16                | 8            | double-acting | 700                  |
| 30 TLS                                  | 30 t      | 8       | 40      | 330     | 24                | 7.5          | double-acting | 700                  |
| Model lifting                           |           |         |         |         |                   |              |               |                      |
| 10 TL                                   | 10 t      | 7       | 35      | 235     | 17                | 3            | single-acting | 700                  |
| 20 TL                                   | 20 t      | 8       | 35      | 255     | 23                | 4.5          | single-acting | 700                  |
| Model spreading                         |           |         |         |         |                   |              |               |                      |
| 10 TS                                   | 10 t      | 7       | 35      | 235     | 17                | 3            | single-acting | 700                  |
| 20 TS                                   | 20 t      | 8       | 40      | 255     | 23                | 4.5          | single-acting | 700                  |

▼ 10TS 15TLS ▼

**▲** 10TL