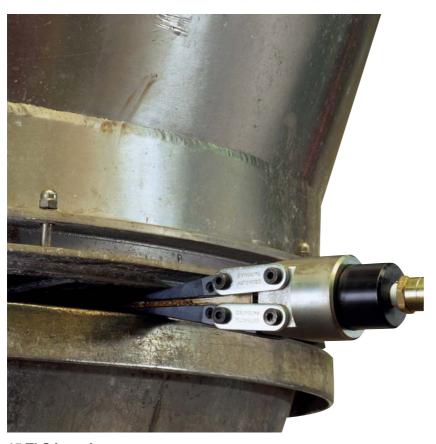

### **HYDRAULICAL SPREADERS**

15 TLS in action

# Loads are lifted perpendicularly!

- Ideal for numerous industrial maintenance repair jobs.
- Accurate height adjustments (for instance shaft alignment) can easily be executed by one person.
- Easy, light and very practical to use. Particularly suitable when available space is very limited.
- Suitable for spaces of 5 to 40 mm.
- Due to the reduced thickness of the jaws, made of high quality hardened steel, these multi-functional wedges can be used for jobs where working space is extremely limited.