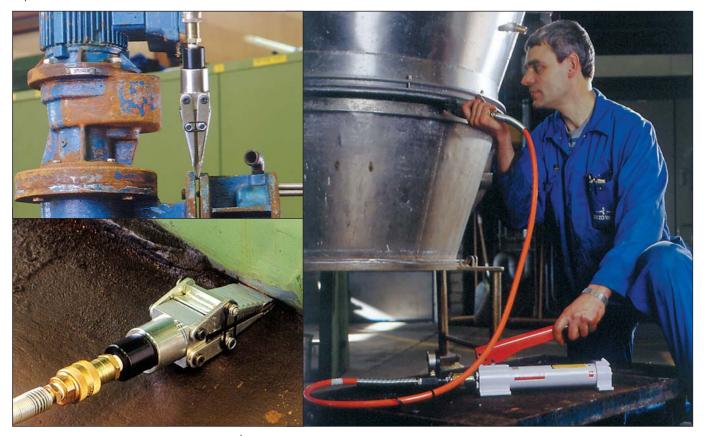

### **HYDRAULICAL SPREADERS**

15 TLS in action

# Loads are lifted perpendicularly!

- Ideal for numerous industrial maintenance repair jobs.
- Accurate height adjustments (for instance shaft alignment) can easily be executed by one person.
- Easy, light and very practical to use. Particularly suitable when available space is very limited.
- Suitable for spaces of 5 to 40 mm.
- Due to the reduced thickness of the jaws, made of high quality hardened steel, these multi-functional wedges can be used for jobs where working space is extremely limited.

#### Models:

| Туре                                    | Мах. сар. | A<br>mm | B<br>mm | L<br>mm | Max. spread<br>mm | Weight<br>kg | Combined pump | Max.<br>pressure bar |
|-----------------------------------------|-----------|---------|---------|---------|-------------------|--------------|---------------|----------------------|
| Lifting and spreading, two-in-one model |           |         |         |         |                   |              |               |                      |
| 15 TLS                                  | 15 t      | 5       | 40      | 235     | 10                | 4            | single-acting | 700                  |
| 25 TLS                                  | 25 t      | 7       | 40      | 330     | 16                | 8            | double-acting | 700                  |
| 30 TLS                                  | 30 t      | 8       | 40      | 330     | 24                | 7.5          | double-acting | 700                  |
| Model lifting                           |           |         |         |         |                   |              |               |                      |
| 10 TL                                   | 10 t      | 7       | 35      | 235     | 17                | 3            | single-acting | 700                  |
| 20 TL                                   | 20 t      | 8       | 35      | 255     | 23                | 4.5          | single-acting | 700                  |
| Model spreading                         |           |         |         |         |                   |              |               |                      |
| 10 TS                                   | 10 t      | 7       | 35      | 235     | 17                | 3            | single-acting | 700                  |
| 20 TS                                   | 20 t      | 8       | 40      | 255     | 23                | 4.5          | single-acting | 700                  |