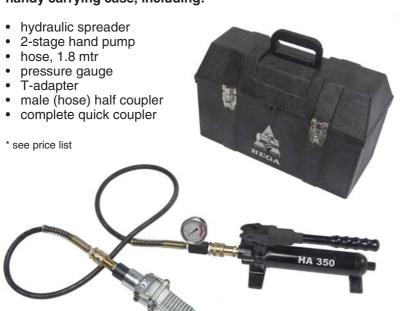

SPECIAL TOOLS

**ANNO 1978** 

### **HYDRAULICAL SPREADERS**



15 TLS in action



# Loads are lifted perpendicularly!

- Ideal for numerous industrial maintenance repair jobs.
- Accurate height adjustments (for instance shaft alignment) can easily be executed by one person.
- Easy, light and very practical to use. Particularly suitable when available space is very limited.
- Suitable for spaces of 5 to 40 mm.
- Due to the reduced thickness of the jaws, made of high quality hardened steel, these multi-functional wedges can be used for jobs where working space is extremely limited.

## Various combination sets\* available in handy carrying case, including:







#### **TECHNICAL DATA**

#### Models:

| Туре                                    | Мах. сар. | A<br>mm | B<br>mm | L<br>mm | Max. spread<br>mm | Weight<br>kg | Combined pump | Max.<br>pressure bar |
|-----------------------------------------|-----------|---------|---------|---------|-------------------|--------------|---------------|----------------------|
| Lifting and spreading, two-in-one model |           |         |         |         |                   |              |               |                      |
| 15 TLS                                  | 15 t      | 5       | 40      | 235     | 10                | 4            | single-acting | 700                  |
| 25 TLS                                  | 25 t      | 7       | 40      | 330     | 16                | 8