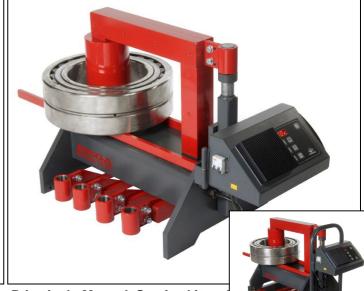

### **Betex 40 RSD TURBO**

Price incl.: Manual, Service kit and Magnetic temperature sensor.

Mobile model

### Technical specifications:

| Model with swing arm                   | : Betex 38 ESD   | Betex 40 RSD TURBO |
|----------------------------------------|------------------|--------------------|
| Min. I.D.                              | : 30 mm / 115 mm | 30 mm / 155 mm     |
| Max. O.D.                              | : 480 mm         | 790 mm             |
| Max. width                             | : 200 mm         | 315 mm             |
| Max. O.D. with extension yokes         | : 720 mm         |                    |
| Max. width/height with extension yokes | : 330 mm         |                    |
| Max. weight bearing                    | : 125 kg         | 350 kg             |
| Max. weight other work pieces          | : 75 kg          | 250 kg             |
|                                        |                  |                    |