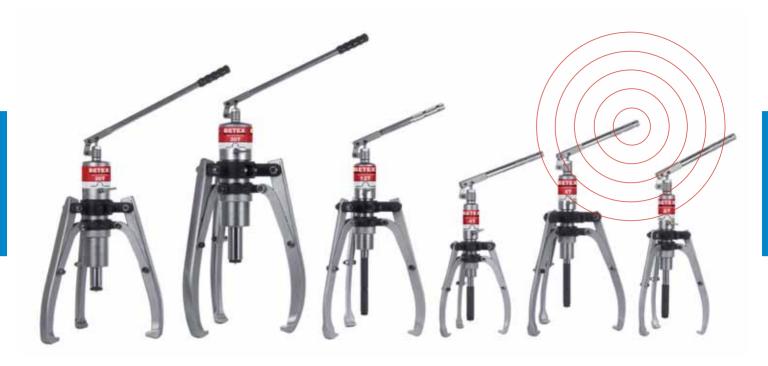

## HYDRAULIC PULLERS

BETEX HSP 2/3-arm pullers, self-centering, with integrated pump and cylinder

# Compact, ergonomic design, easily operated by one person!

### • Practical!

Self-centering, easy to convert, 2-arm or 3-arm puller. The arms slide inwards or outwards simultaneously.

Compact!

The self contained hydraulic pump and cylinder save space, as you don't need a separate pump, hose or puller.

- Strong! The harder the force, the tighter the jaws grip. The arms cannot bend or deflect.
- Economical!

2/3-arm combination puller, 2 pullers for the price of one, including integrated pump and cylinder!