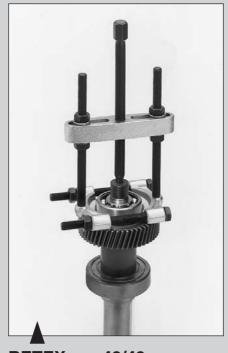

BETEX no. 48/49 2/2 bearing splitters and pullers

Betex no. 48/49 is designed for dismantling flush-fitting bearings and other parts where an ordinary puller would be unable to get a proper grip. Suitable for various applications.

# BETEX 48 is available in 5 types BETEX 49 is available in 4 types

| type   | max. diam. | counter | max. shaft length mm. |                |  |  |  |
|--------|------------|---------|-----------------------|----------------|--|--|--|
|        | mm.        | support | standard              | with extension |  |  |  |
| 48-060 | 60         | 49-100  | 150                   | 250            |  |  |  |
| 48-075 | 75         | 49-100  | 150                   | 250            |  |  |  |
| 48-115 | 115        | 49-200  | 200                   | 300            |  |  |  |
| 48-150 | 150        | 49-300  | 300                   | 400            |  |  |  |
| 48-210 | 210        | 49-400  | 300                   | 400            |  |  |  |