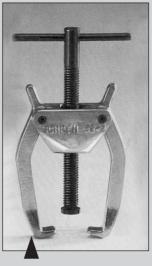

BETEX no. 46-0 Simple, handy two arm puller for parts gripped externally like pulleys, bearings, rings, etc.

During operation the arms cannot slip because they are pressed against the cross bar. The higher the necessary pulling force, the stronger the arms are pressed against the cross bar.

#### BETEX 46-0 is available in 3 types

| type   | max. diam. mm | max. shaft length mm. |  |
|--------|---------------|-----------------------|--|
| 46-000 | 75            | 60                    |  |
| 46-010 | 110           | 100                   |  |
| 46-020 | 220           | 200                   |  |