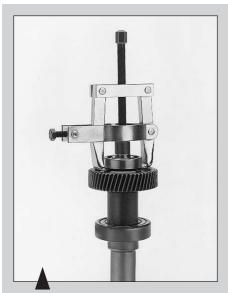

### **PULLING TOOLS**

1

BETEX no. 47
Patented special 2-arm
bearing pullers

This bearing puller is particularly suitable for extracting bearings, bearing-rings etc. that fit flushly with other parts. This system is generally applied when dismantling bearings from anchors, pump shafts etc.