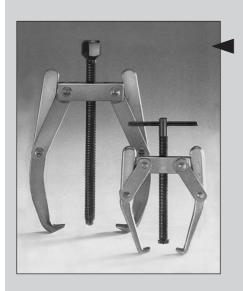

BETEX no. 46-0 Simple, handy two arm puller for parts gripped externally like pulleys, bearings, rings, etc.

During operation the arms cannot slip because they are pressed against the cross bar. The higher the necessary pulling force, the stronger the arms are pressed against the cross bar.