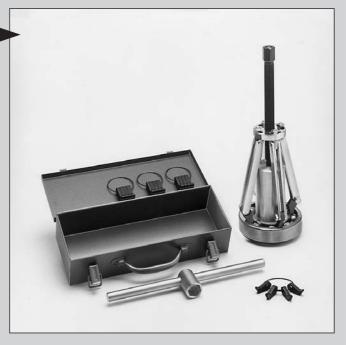

## BETEX NO. 62 Internal expanderpuller up to a bore of Ø 70 mm

This special expander system has been developed to facilitate rapid and effective dismantling under difficult conditions, e.g. in 'blind holes'. The multiple adjustable jaws (up to 6) ensure the correct grip from behind the bearing, bush etc. Bearings, bushes, sealings etc. are extracted effortlessly. Smaller, larger and longer sizes are available on request.

#### BETEX 62 is available in 2 sets The two sets together come in a free steel case

| counter support type | suitable for expanders | expander | for diameter<br>mm | for max.<br>depth mm. |
|----------------------|------------------------|----------|--------------------|-----------------------|
| 62-100               | 62-007 →               | 62-007   | 7-10               | 35                    |
|                      | 62-030                 | 10-14    | 35                 |                       |
|                      |                        | 62-014   | 14-20              | 45                    |
|                      |                        | 62-020   | 20-30              | 50                    |
|                      |                        | 62-030   | 30-40              | 90                    |
| 62-200               | 60-040 →               | 40-50    | 95                 |                       |
|                      | 62-060                 | 62-050   | 50-60              | 95                    |
|                      |                        | 62-060   | 60-70              | 95                    |