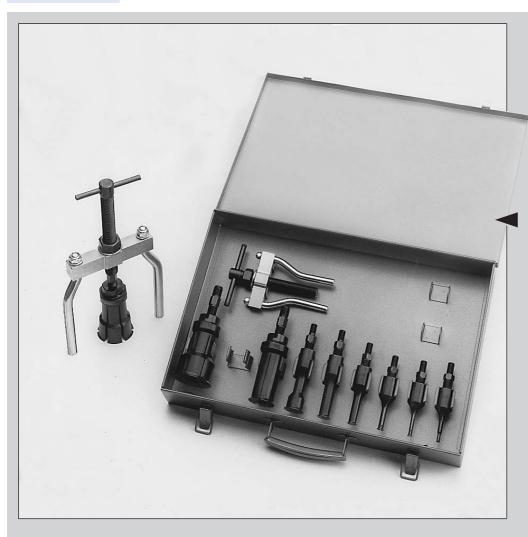

## BETEX NO. 56 Internal 4-arm bearing pullers with interchangeable claws (in steel case)

This four-arm bearing puller has been specially developed to extract ball-bearings from casings and shafts using a single action. This concerns the 6000, 6200, 6300 and 6400 series. Sixty-eight different ball-bearings can be removed with these three sets of pullers.

#### BETEX 56 is available in 3 sets

| set    | max. shaft length mm. | claws (4 per set) |  |
|--------|-----------------------|-------------------|--|
| 56-020 | 65                    | 3 sets            |  |
| 56-120 | 90                    | 5 sets            |  |
| 56-220 | 150                   | 5 sets            |  |

| set no. | ball-bearing<br>6000 | ball-bearing<br>6200 | ball-bearing<br>6300 | ball-bearing<br>6400 |
|---------|----------------------|----------------------|----------------------|----------------------|
| 56-020  | 6004 - 6006          | 6200 6205            | 6300 6302            | -                    |
| 56-120  | 6007 - 6020          | 6206 6212            | 6303 6308            | 6403 6405            |
| 56-220  | 6021                 | 6213 6219            | 6309 6319            | 6406 6412            |