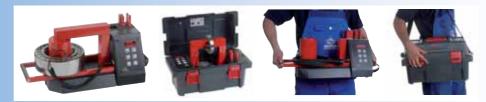

# **MOUNTING**

Induction heaters, Standard & TURBO models PORTABLE MODELS, 3.6 kVA, work pieces up to ± 40 kg

WORKBENCH MODELS, swivel arm, 3.6 and 8 kVA, work pieces up to ± 350 kg

MOBILE MODELS, swivel arm, 12 kVA, work pieces up to ± 600 kg

HEAVY DUTY MODELS, 24 to 100 kVA, work pieces up to ± 12,000 kg