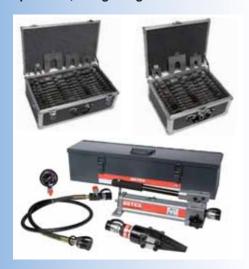

# **DISMOUNTING**

Mechanical pullers, (2-10 t cap), Universal dismounting tools, for bearings, couplings, keys, etc.

Hydraulic pullers 4-50 t cap., self-centering. Accessory sets

Hydraulic pullers 25-100 t cap., self-centering, mobile

# **HYDRAULICS**

Cylinders: single acting, double acting, low height, hollow, spring or load return, aluminium, 700 bar, up to 1000 t

Hand pumps, foot pumps, air pumps, electric pumps. Steel or aluminium. Powerkits. Workshop presses. 700 bar

Pump sets are available in various combinations

Accessories: hoses, manifold blocks, manometers, coupler sets, gauge adapters

High-pressure handpump sets 1000 / 1500 / 2800 bar