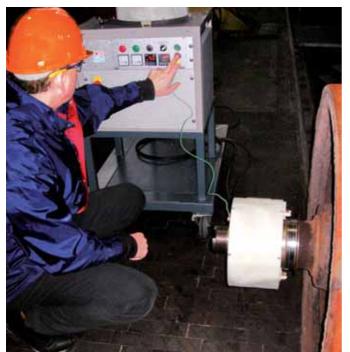

# **MOUNTING**

Induction heaters, Standard & TURBO models PORTABLE MODELS, 3.6 kVA, work pieces up to ± 40 kg

WORKBENCH MODELS, swivel arm, 3.6 and 8 kVA, work pieces up to ± 350 kg

MOBILE MODELS, swivel arm, 12 kVA, work pieces up to ± 600 kg

HEAVY DUTY MODELS, 24 to 100 kVA, work pieces up to ± 12,000 kg