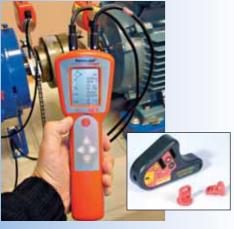

# CONDITION MONITORING

Bearing condition monitoring, sound, vibration, temperature

Bearingchecker

VIB-checker

## Digital thermometers -50°C up to +1000°C

**Tachometers** 

**Electronic stethoscopes** 