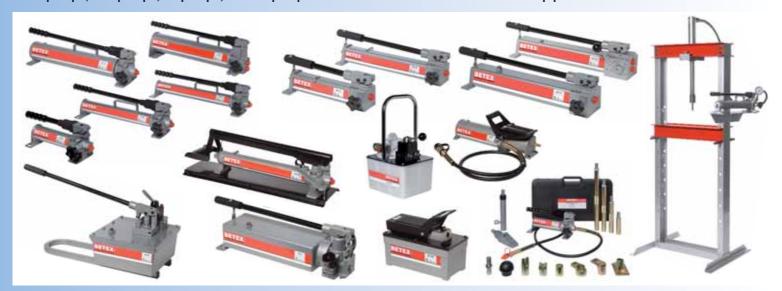

# **HYDRAULICS**

Cylinders: single acting, double acting, low height, hollow, spring or load return, aluminium, 700 bar, up to 1000 t

Hand pumps, foot pumps, air pumps, electric pumps. Steel or aluminium. Powerkits. Workshop presses. 700 bar

Pump sets are available in various combinations

Accessories: hoses, manifold blocks, manometers, coupler sets, gauge adapters

High-pressure handpump sets 1000 / 1500 / 2800 bar