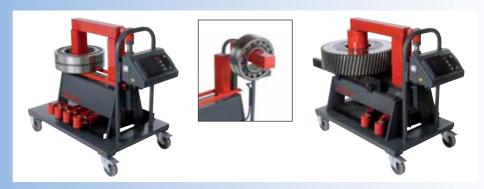

# **MOUNTING**

Induction heaters, Standard & TURBO models PORTABLE MODELS, 3.6 kVA, work pieces up to ± 40 kg

WORKBENCH MODELS, swivel arm, 3.6 and 8 kVA, work pieces up to ± 350 kg

MOBILE MODELS, swivel arm, 12 kVA, work pieces up to ± 600 kg

HEAVY DUTY MODELS, 24 to 100 kVA, work pieces up to ± 12,000 kg