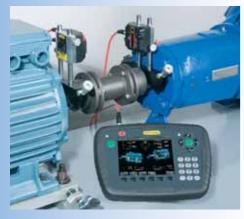

# **ALIGNMENT**

IMPACT: fitting tools for safe mounting of bearings, rings, seals, etc.

Alignment: steel shims, hydraulic spreaders, lifting wedge

Shaft alignment computers, pully alignment computers