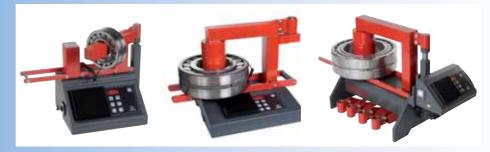

# **MOUNTING**

Induction heaters, Standard & TURBO models PORTABLE MODELS, 3.6 kVA, work pieces up to ± 40 kg

WORKBENCH MODELS, swivel arm, 3.6 and 8 kVA, work pieces up to ± 350 kg

MOBILE MODELS, swivel arm, 12 kVA, work pieces up to ± 600 kg

HEAVY DUTY MODELS, 24 to 100 kVA, work pieces up to ± 12,000 kg