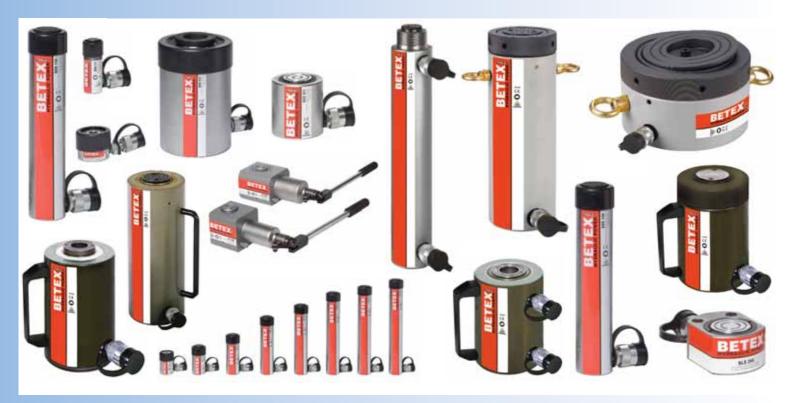

# **HYDRAULICS**

Cylinders: single acting, double acting, low height, hollow, spring or load return, aluminium, 700 bar, up to 1000 t

Hand pumps, foot pumps, air pumps, electric pumps. Steel or aluminium. Powerkits. Workshop presses. 700 bar