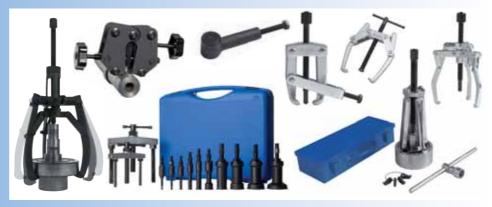

# **DISMOUNTING**

Mechanical pullers, (2-10 t cap), Universal dismounting tools, for bearings, couplings, keys, etc.

Hydraulic pullers 4-50 t cap., self-centering. Accessory sets

Hydraulic pullers 25-100 t cap., self-centering, mobile