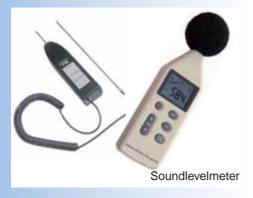

# CONDITION MONITORING

Bearing condition monitoring, sound, vibration, temperature

Bearingchecker

VIB-checker

## Digital thermometers -50°C up to +1000°C

**Tachometers** 

**Electronic stethoscopes** 