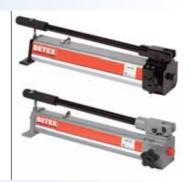

# **HYDRAULICS**

Cylinders: single acting, double acting, low height, hollow, spring or load return, aluminium, 700 bar, up to 1000 t

Hand pumps, foot pumps, air pumps, electric pumps. Steel or aluminium. Powerkits. Workshop presses. 700 bar