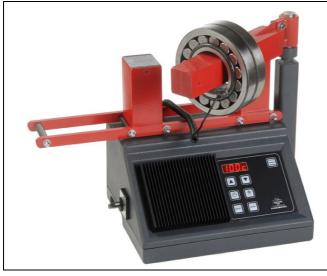

#### **Betex 22 ESD**

Price including 3 or 5 yokes, Packaging; Manual; Service kit and Magnetic temperature sensor; 3 years warranty on the electronical unit!

#### **Technical specifications:**

| Model with swing arm                   | : Betex 22 ESD   | Betex 24 RSD TURBO |
|----------------------------------------|------------------|--------------------|
| Min. I.D.                              | : 15 mm / 100 mm | 15 mm / 120 mm     |
| Max. O.D.                              | : 340 mm         | 520 mm             |
| Max. width                             | : 150 mm         | 230 mm             |
| Max. O.D. with extension yokes         | : 480 mm         | 750 mm             |
| Max. width/height with extension yokes | : 260 mm         | 350 mm             |
| Max. weight bearing                    | : 40 kg          | 95 kg              |
| Max. weight other work pieces          | : 25 kg          | 50 kg              |