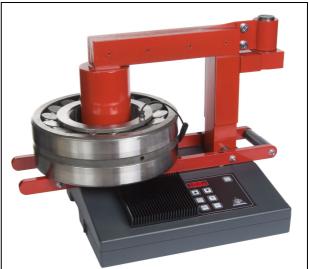

#### **Technical specifications:**

| Model with swing arm                   | : Betex 22 ESD   | Betex 24 RSD TURBO |
|----------------------------------------|------------------|--------------------|
| Min. I.D.                              | : 15 mm / 100 mm | 15 mm / 120 mm     |
| Max. O.D.                              | : 340 mm         | 520 mm             |
| Max. width                             | : 150 mm         | 230 mm             |
| Max. O.D. with extension yokes         | : 480 mm         | 750 mm             |
| Max. width/height with extension yokes | : 260 mm         | 350 mm             |
| Max. weight bearing                    | : 40 kg          | 95 kg              |
| Max. weight other work pieces          | : 25 kg          | 50 kg              |