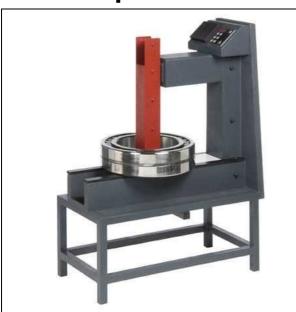

## **Betex Super**

#### **Technical specifications:**

| : Betex Super | Betex Super TURBO                           |
|---------------|---------------------------------------------|
| : 60 mm       | 145 mm / Ø195 mm                            |
| : 900 mm      | 1700 mm                                     |
| : 400 mm      | 600 mm                                      |
| : 600 kg      | 1200 kg                                     |
| : 350 kg      | 900 kg                                      |
|               | : 60 mm<br>: 900 mm<br>: 400 mm<br>: 600 kg |