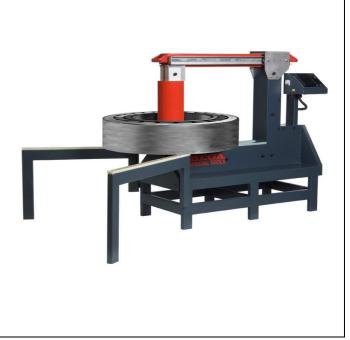

#### **Betex Super TURBO**

Price including; Manual, Service kit and Magnetic temperature sensor; 3 years warranty on the electronical unit.

#### **Technical specifications:**

| : Betex Super | Betex Super TURBO                           |
|---------------|---------------------------------------------|
| : 60 mm       | 145 mm / Ø195 mm                            |
| : 900 mm      | 1700 mm                                     |
| : 400 mm      | 600 mm                                      |
| : 600 kg      | 1200 kg                                     |
| : 350 kg      | 900 kg                                      |
|               | : 60 mm<br>: 900 mm<br>: 400 mm<br>: 600 kg |